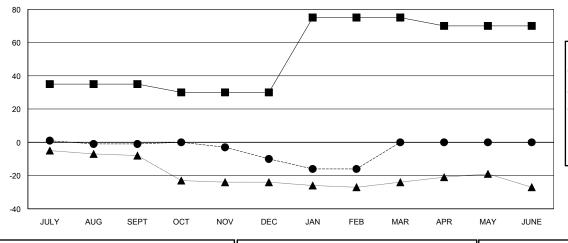

## LOCATION PENNSYLVANIA

**GMT CA** 

| Clubs         |               |           |               | Members       |                           |                         |                                              |
|---------------|---------------|-----------|---------------|---------------|---------------------------|-------------------------|----------------------------------------------|
|               | RESULTS FOR   | 2018-2019 |               |               | RESULTS F                 | FOR 2018-2019           |                                              |
| QUARTER       | NEW CLUB GOAL | NEW CLUBS | DROPPED CLUBS | QUARTER       | MEMBER GROWTH NET<br>GOAL | MEMBER GROWTH<br>ACTUAL | DROPPED MEMBERS ACTUAL (including transfers) |
| JULY/AUG/SEPT | 1             | 0         | 0             | JULY/AUG/SEPT | 35                        | 10                      | 11                                           |
| OCT/NOV/DEC   | 0             | 0         | 0             | OCT/NOV/DEC   | -5                        | 11                      | 20                                           |
| JAN/FEB/MAR   | 1             | 0         | 0             | JAN/FEB/MAR   | 45                        | 6                       | 12                                           |
| APR/MAY/JUNE  | 0             | 0         | 0             | APR/MAY/JUNE  | -5                        | 0                       | 0                                            |

| ■- | MEMBER GROWTH NET GOAL |
|----|------------------------|
|    |                        |

- A - LAST YEAR MEMBERSHIP ACTUAL

| DROPPED CLUBS: 0 |    |
|------------------|----|
| DROPPED MEMBERS  |    |
| DECEASED         | 6  |
| CLUB CANCELLED   | 0  |
| OTHER            | 37 |
| TOTAL            | 43 |